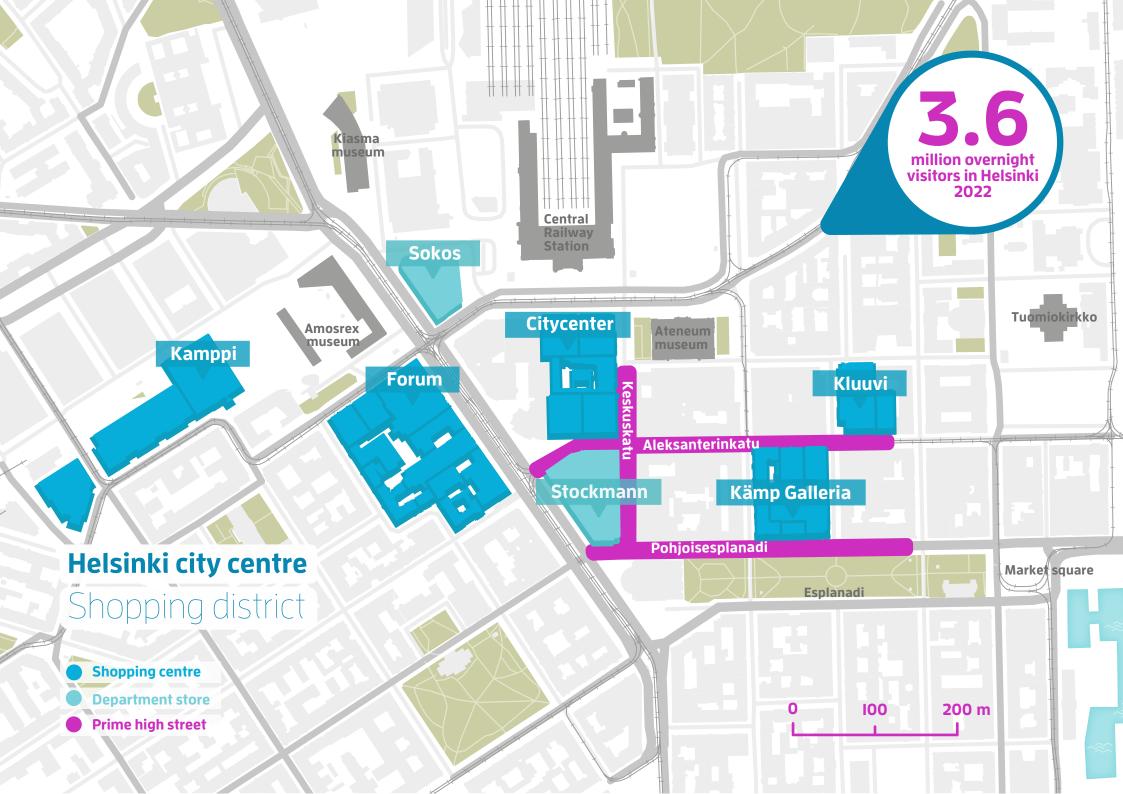

#### **Helsinki city centre shopping centres**

| Forum         | 176 | 8  | 40,500 | 4,300 | 21 |
|---------------|-----|----|--------|-------|----|
| Kamppi        | 200 | 22 | 30,700 | 6,500 | 9  |
| Citycenter    | 84  | 12 | 20,500 | 4,100 | 7  |
| Kämp Galleria | 34  | 2  | 7,900  | 4,300 | 20 |
| Kluuvi        | 21  | 2  | 11,000 | 1,700 | 9  |