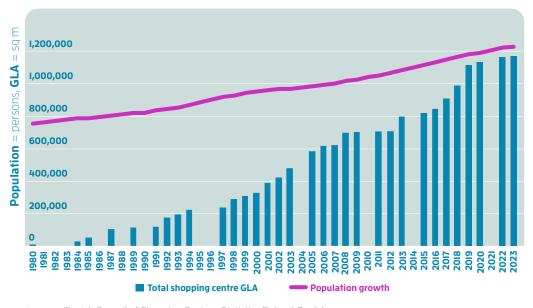

## **Shopping centres**

offer attractive opportunities for new retail brands

Shopping centre stock in the metropolitan area has increased significantly during the retail construction is now expected to past decade. During 2019-2022, approx. 180,000 sgm of new shopping centre construction is a smaller local shopping space have been completed. The largest centre Kivistö in Vantaa, opening at the end openings have been Mall of Tripla (2019) in of 2023. Helsinki and the extension of Ainoa (2019) and the opening of new Lippulaiva (2022) in Espoo.

After these years of high volumes, decline. The largest shopping centre under

#### SHOPPING CENTRE GLA AND POPULATION IN THE HELSINKI METROPOLITAN AREA

Sources: Finnish Council of Shopping Centers, Statistics Finland, Realidea