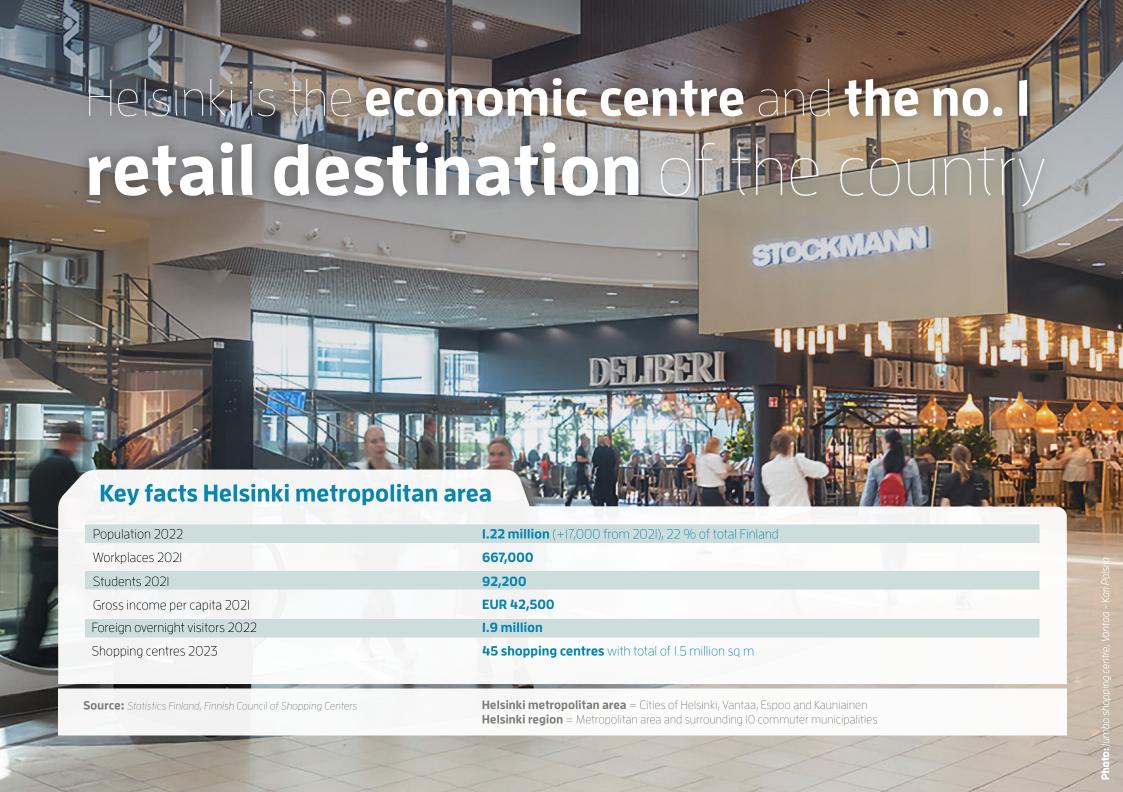

Rapid population growth increases

the demand for new retail

More than 20 % of the Finland's population live in the Helsinki metropolitan area.

155,000 new residents within the next tram lines are under planning. decade.

**The Helsinki metropolitan area is** To support the growth, the municipalities in clearly the fastest growing region in the Helsinki area have invested remarkably **Finland**, with a current population of I.22 in several major public transport systems, million. The population grew by 17,000 in e.g. the airport Ring Rail Line, metro line 2022 and it is expected to increase by extension and Light Rail I5. Also other new

**Population** million in 2022

**667,000** workplaces in 2021

+17,000 new residents in 2022 155,000 new residents over the next 10 years Helsinki metropolitan area // 15