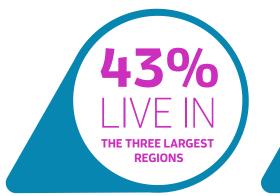

### Population grows rapidly especially in Helsinki

Finland has **three city regions** with more than **300,000 inhabitants**. 43 % of the population live in these three regions and the share is set to increase thanks to a growing population and continuous urbanization.