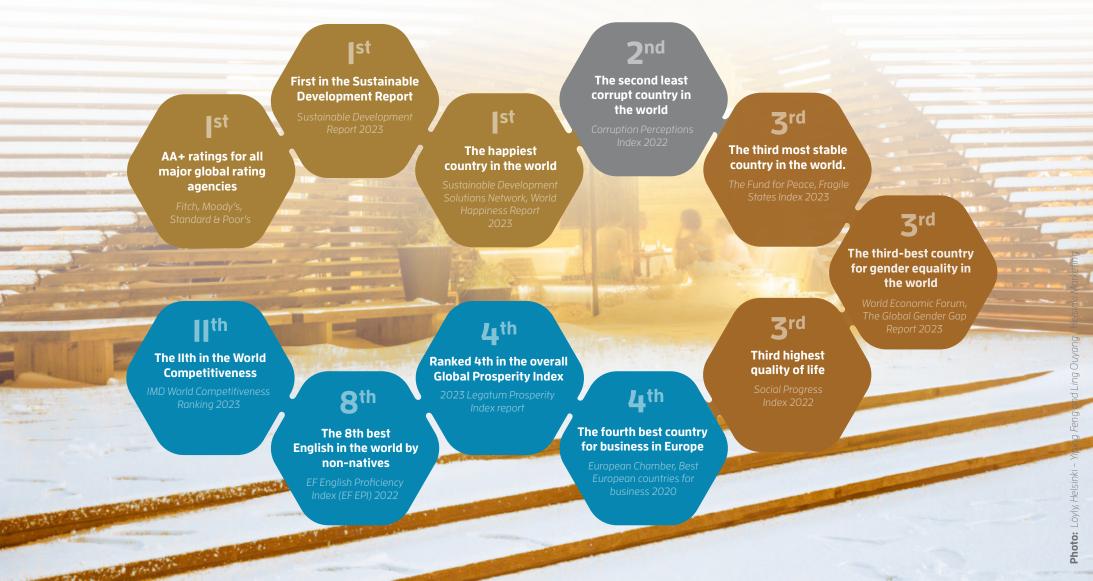

A stable, transparent and well-performing Nordic country

# Top performer in international rankings

Finland retains its good position in many international rankings regarding the **competitiveness of the economy or the overall welfare of its citizens**.

This illustrates Finland's reputation as a respected Nordic economy where **stability**, **transparency**, **high-quality education** and **healthcare** support business and living.