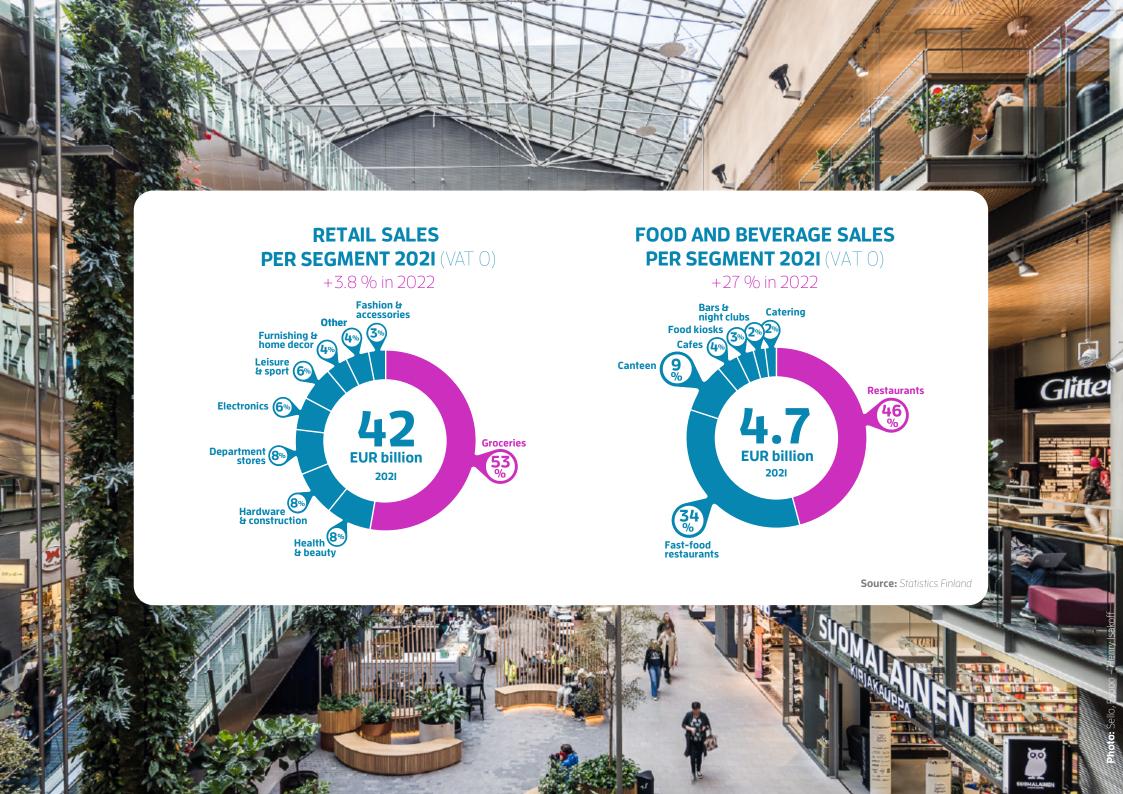

### **KEY FACTS FINLAND**

| Population 2022                      | 5.6 million        |
|--------------------------------------|--------------------|
| GDP per capita 2022                  | EUR 42,400         |
| GDP growth 2022                      | +2.1%              |
| Unemployment rate 6 / 2023           | 6.1 %              |
| Gross income per capita 202l         | EUR 34,200         |
| Retail sales 202I (VAT 0%)           | EUR 42,500 million |
| Retail sales growth 2022             | +3.8 %             |
| F&B sales 202I (VAT 0%)              | EUR 4,700 million  |
| F&B sales growth 2022                | +26.5 %            |
| Retail and F&B sales per capita 202l | EUR 10,100         |
| Corporate tax rate                   | 20 %               |

**Source:** Statistics Finland