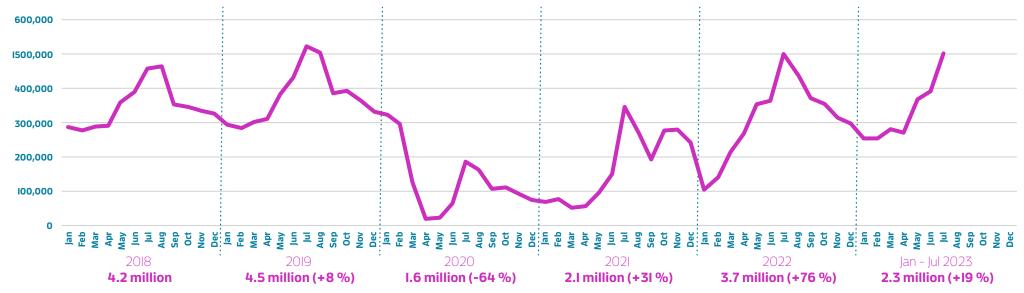

#### Number of overnight travelers in summer 2023 almost at the level of 2019.

There were 3.7 million overnight stays in tourists is still lower than before, foreign 2021). The growth from January to July % of the July 2023 stays in Helsinki. 2023 was +19 % higher compared to the

Helsinki in 2022 (+76 % compared to overnight visitors already accounted for 43

International tourism to Finland is same period last year. In July 2023, the estimated to recover to the pre-Covid level overnights in the city reached almost the by the end of 2024. Domestic tourism and level of 2019. Although the share of foreign EU's internal tourism remain at a higher

level than usual. According to the opinion of the Finnish tourism industry, Russia's attack on Ukraine has so far affected the industry less than feared

Before the Covid-I9 the Port of Helsinki same level as in 2019. was the busiest international passenger port in Europe with over I2 million ship

passengers in 2019. The fast and frequent Helsinki-Tallinn is the most popular route. At the end of the summer 2023, the number of passengers was almost at the

**Source:** Statistics Finland, Port of Helsinki

#### **OVERNIGHT STAYS IN HELSINKI** (2018 - JULY 2023)

**Source:** Statistics Finland (including hotels and other registered accommodation establishments, foreign and domestics visitors)