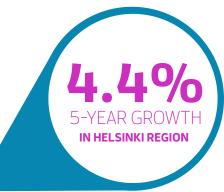

### Population grows rapidly especially in Helsinki

Finland has **three city regions** with more than **300,000 inhabitants**. 43 % of the population live in these three regions and the share is set to increase thanks to a growing population and continuous urbanization.

#### FINLAND'S LARGEST CITY REGIONS

|                    | Population 2022 | Forecasted 5-year population growth |
|--------------------|-----------------|-------------------------------------|
| l Helsinki region  | 1,616,000       | 4.4 %                               |
| 2 Tampere region   | 428,000         | 3.4 %                               |
| 3 Turku region     | 341,000         | 2.3 %                               |
| 4 Oulu region      | 260,000         | 3.5 %                               |
| 5 Lahti region     | 205,000         | -1.3 %                              |
| 6 Jyväskylä region | 189,000         | 2.0 %                               |
| 7 Kuopio region    | 144,000         | 0.6 %                               |
| 8 Seinäjoki region | 131,000         | -0.7 %                              |
| 9 Pori region      | 129,000         | -3.5 %                              |
| 10 Joensuu region  | 127,000         | -1.4 %                              |