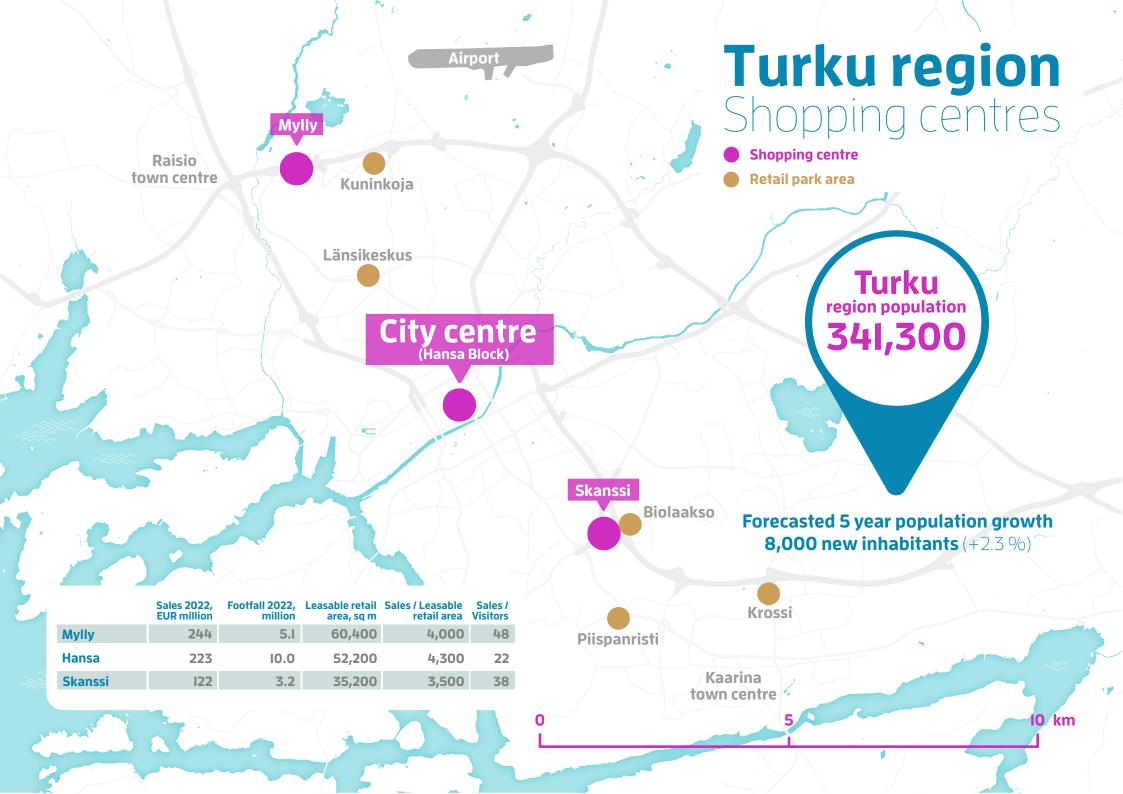

## **Turku** is the third largest city region in Finland

Turku is the oldest city in the whole country business hub of the Western Finland.

many restaurants, Old Town and the univer-square have been refurbished. sity campus area.

New Turku Market Square opened at and the most important cultural and the end of 2022. Below the Market Square, a new underground parking hall has served The city centre is located at the mouth customers since 2020. Next to the square of the Aura River. The lively urban centre the 4-star Hotel Hamburger Börs opened consists of the commercial district around its doors in 2021. The shopping centres the market square, Aura riverfront with Hansa and Wiklund around the market

#### **Turku key facts**

| Population 2022              | <b>197,900</b> (region 341,300)                                   |
|------------------------------|-------------------------------------------------------------------|
| Workplaces 202l              | <b>105,000</b> (region 149,600)                                   |
| Students 202I                | 31,900                                                            |
| Gross income per capita 2021 | EUR 32,100                                                        |
| Shopping centres 2023        | <b>3 shopping centres</b> with a total GLA of <b>I58,400 sq m</b> |