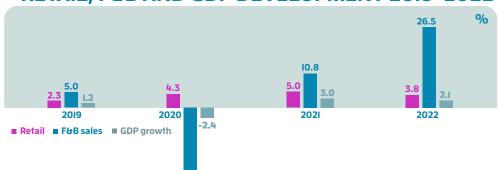

#### RETAIL, F&B AND GDP DEVELOPMENT 2019-2022

-23.6

### **KEY FACTS FINLAND**

| Population 2022                      | 5.6 million        |
|--------------------------------------|--------------------|
| GDP per capita 2022                  | EUR 42,400         |
| GDP growth 2022                      | +2.1%              |
| Unemployment rate 6 / 2023           | 6.1 %              |
| Gross income per capita 202l         | EUR 34,200         |
| Retail sales 202I (VAT 0%)           | EUR 42,500 million |
| Retail sales growth 2022             | +3.8 %             |
| F&B sales 202I (VAT 0%)              | EUR 4,700 million  |
| F&B sales growth 2022                | +26.5 %            |
| Retail and F&B sales per capita 202l | EUR 10,100         |
| Corporate tax rate                   | 20 %               |

nued uncertainties caused by the Russia's war against Ukraine have weakened the economic outlook all over the EU.

The Finnish retail sales increased by 3.8 % and the F&B sales strongly by over

Source: Statistics Finland

The Finnish economy increased by +2.1 26 % in 2022 as after the pandemic the percent in 2022 driven by private and public people flow to restaurants and other

The Finnish Commerce Federation The Finnish economy was one of predicts that while the retail turnover in Eurozone's top performers in Q2/2023, euros will grow, the retail volume will growing by 0.7 % compared to the decrease by -3.5 % in 2023. According to previous period (Eurostat). Most of the the forecast, the purchasing power of households will improve at the end of 2023 and in 2024. In fashion both the turnover in euros and the amount of sales have been growing for a couple of years and the price