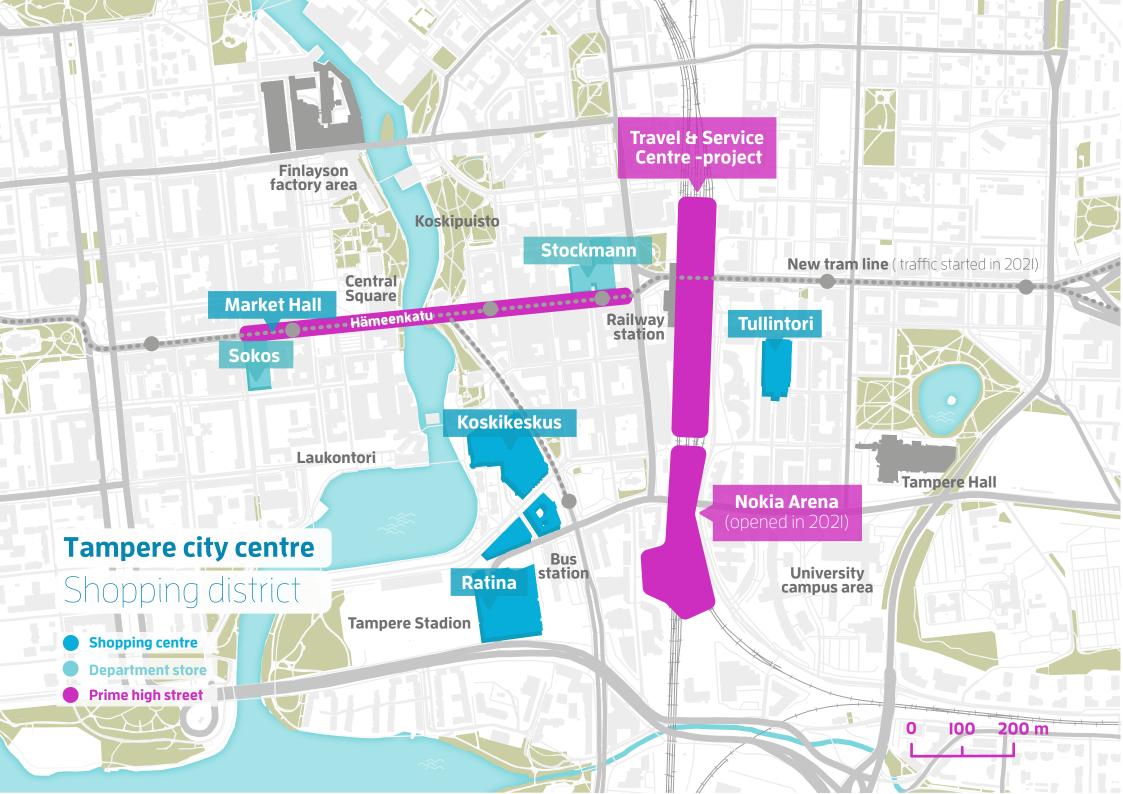

The city centre is developing swiftly. under construction.

The largest multi-purpose arena in Finland has been opened in December

Tampere is a rapidly growing university city 2021. The entire hybrid project is expected hotel, retail and offices next to the arena.

In addition to the active and quickly The first tram line of the city started operat- developing city centre, Tampere region has ing in August 2021 with an extension already several shopping centres and big box retail