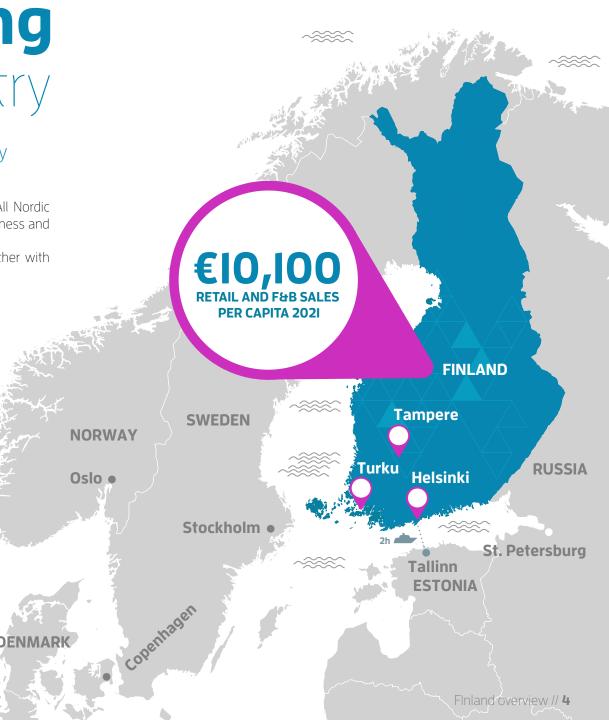

### **KEY FACTS FINLAND**

| Population 2022                      | 5.6 million        |
|--------------------------------------|--------------------|
| GDP per capita 2022                  | EUR 42,400         |
| GDP growth 2022                      | +2.1%              |
| Unemployment rate 6 / 2023           | 6.1 %              |
| Gross income per capita 202l         | EUR 34,200         |
| Retail sales 202I (VAT 0%)           | EUR 42,500 million |
| Retail sales growth 2022             | +3.8 %             |
| F&B sales 202I (VAT 0%)              | EUR 4,700 million  |
| F&B sales growth 2022                | +26.5 %            |
| Retail and F&B sales per capita 202l | EUR 10,100         |
| Corporate tax rate                   | 20 %               |