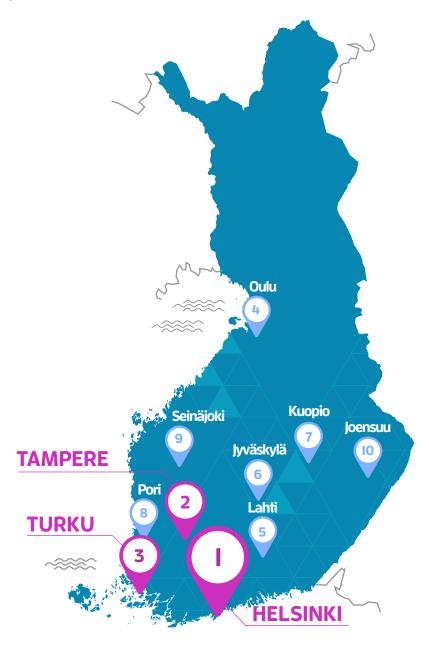

### Population grows rapidly especially in Helsinki

Finland has **three city regions** with more than **300,000 inhabitants**. 43 % of the population live in these three regions and the share is set to increase thanks to a growing population and continuous urbanization.

#### FINLAND'S LARGEST CITY REGIONS

|                    | Population 2022 | Forecasted 5-year population growth |
|--------------------|-----------------|-------------------------------------|
| l Helsinki region  | 1,616,000       | 4.4 %                               |
| 2 Tampere region   | 428,000         | 3.4 %                               |
| 3 Turku region     | 341,000         | 2.3 %                               |
| 4 Oulu region      | 260,000         | 3.5 %                               |
| 5 Lahti region     | 205,000         | -1.3 %                              |
| 6 Jyväskylä region | 189,000         | 2.0 %                               |
| 7 Kuopio region    | 144,000         | 0.6 %                               |
| 8 Seinäjoki region | 131,000         | -0.7 %                              |
| 9 Pori region      | 129,000         | -3.5 %                              |
| 10 Joensuu region  | 127,000         | -1.4 %                              |