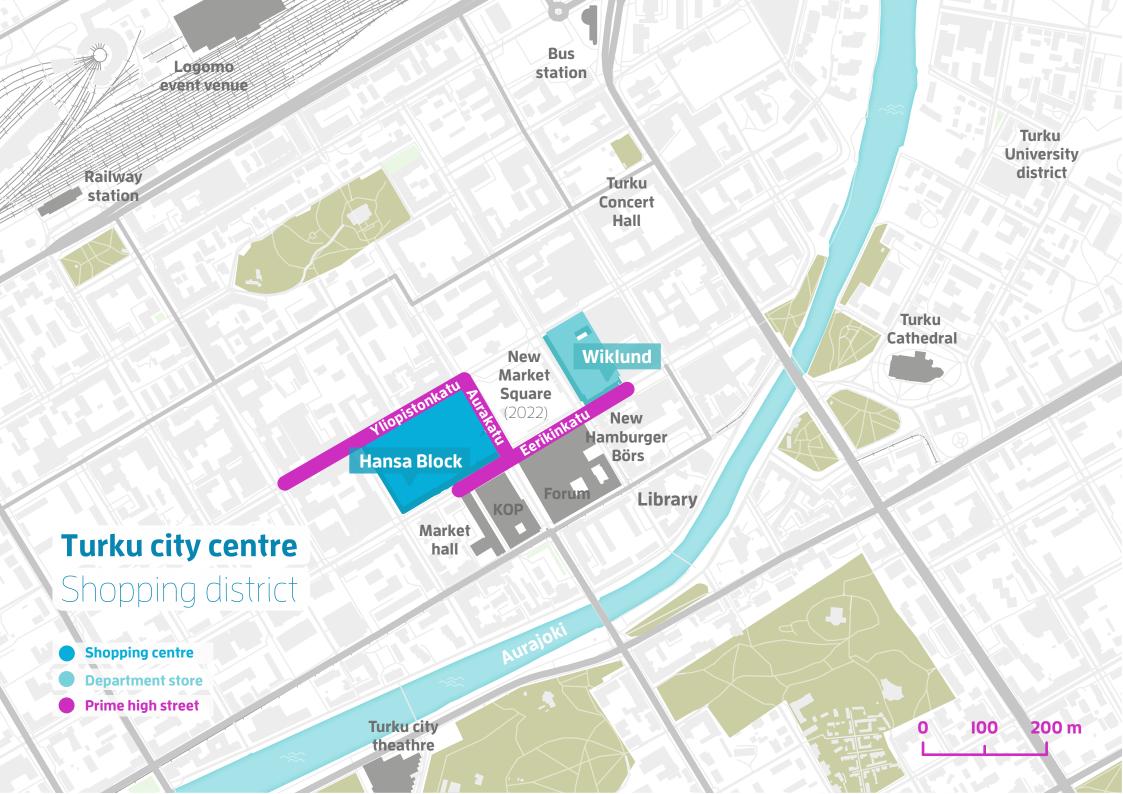

## **Turku** is the third largest city region in Finland

Turku is the oldest city in the whole country business hub of the Western Finland.

many restaurants, Old Town and the univer-square have been refurbished. sity campus area.

New Turku Market Square opened at and the most important cultural and the end of 2022. Below the Market Square, a new underground parking hall has served The city centre is located at the mouth customers since 2020. Next to the square of the Aura River. The lively urban centre the 4-star Hotel Hamburger Börs opened consists of the commercial district around its doors in 2021. The shopping centres the market square, Aura riverfront with Hansa and Wiklund around the market