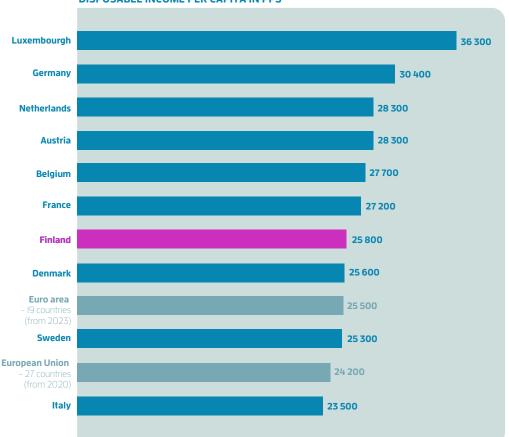

The Finnish spending potential The inflation, energy crisis and conti- exceeds the EU average. Finland is among the top IO EU-countries based on purchasing power per capita in 2020.

> **Sources:** Eurostat, European Commission, Statistics Finland, The Finnish Commerce Federation

#### **TOP 10 COUNTRIES IN EU, 2021**