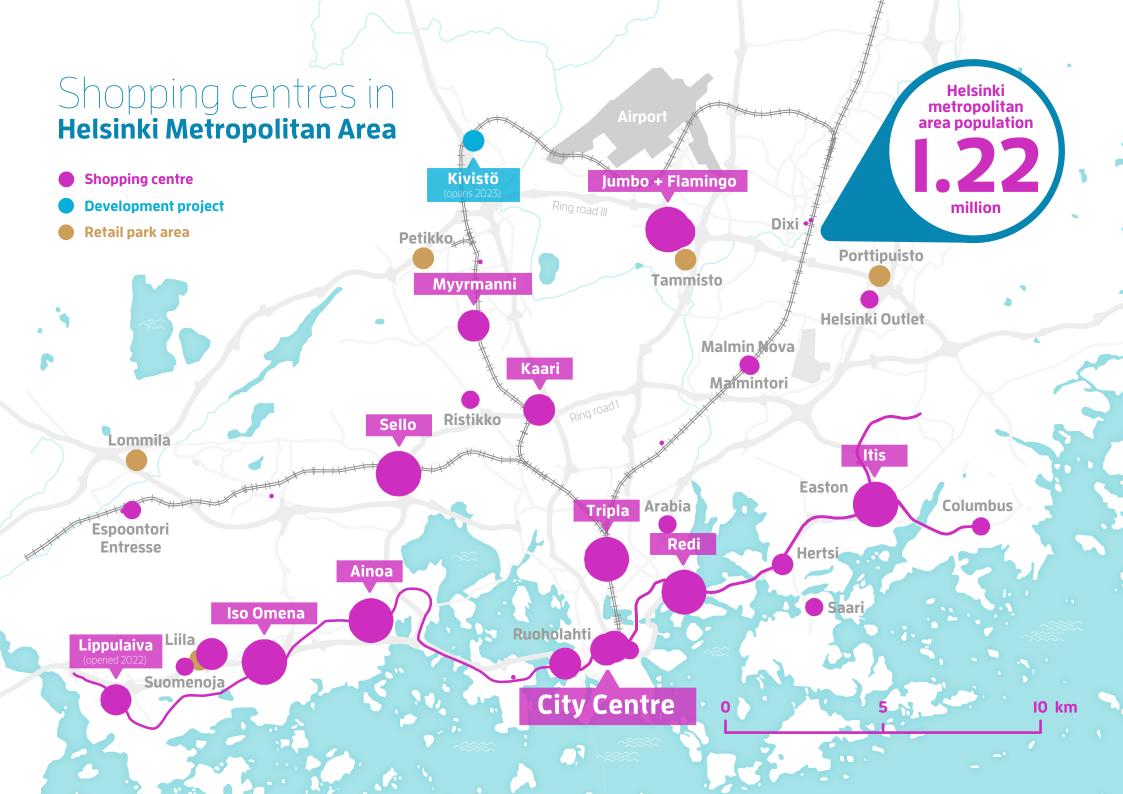

Rapid population growth increases

the demand for new retail

More than 20 % of the Finland's population live in the Helsinki metropolitan area.

155,000 new residents within the next tram lines are under planning. decade.

**The Helsinki metropolitan area is** To support the growth, the municipalities in clearly the fastest growing region in the Helsinki area have invested remarkably **Finland**, with a current population of I.22 in several major public transport systems, million. The population grew by 17,000 in e.g. the airport Ring Rail Line, metro line 2022 and it is expected to increase by extension and Light Rail I5. Also other new

**Population** million in 2022

**667,000** workplaces in 2021

+17,000 new residents in 2022 155,000 new residents over the next 10 years Helsinki metropolitan area // 15

## **Shopping centres**

offer attractive opportunities for new retail brands

Shopping centre stock in the metropolitan area has increased significantly during the retail construction is now expected to past decade. During 2019-2022, approx. 180,000 sgm of new shopping centre construction is a smaller local shopping space have been completed. The largest centre Kivistö in Vantaa, opening at the end openings have been Mall of Tripla (2019) in of 2023. Helsinki and the extension of Ainoa (2019) and the opening of new Lippulaiva (2022) in Espoo.

# Largest shopping centres in Helsinki