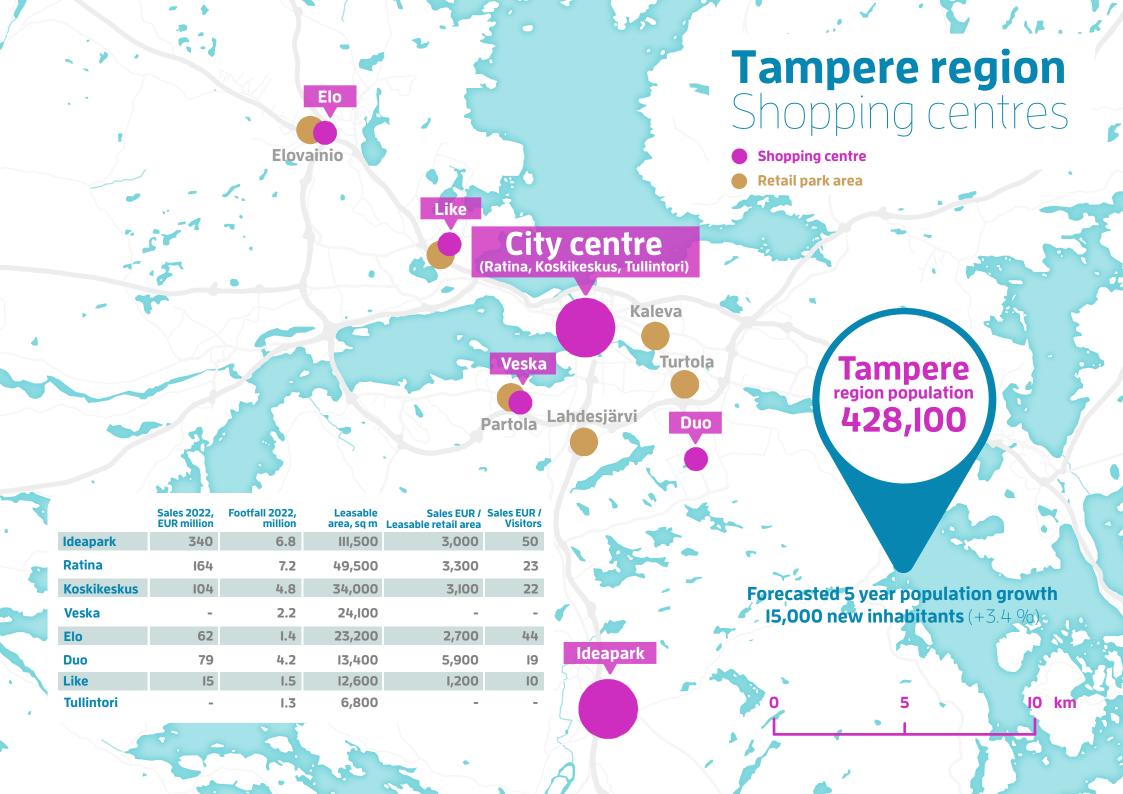

### Tampere is the second largest city region in Finland

and the largest inland city in the Nordic countries

and one of the fastest growing urban areas to be completed in 2024 with new homes, in Finland

The city centre is developing swiftly. under construction.

The largest multi-purpose arena in Finland has been opened in December

Tampere is a rapidly growing university city 2021. The entire hybrid project is expected hotel, retail and offices next to the arena.

In addition to the active and quickly The first tram line of the city started operat- developing city centre, Tampere region has ing in August 2021 with an extension already several shopping centres and big box retail

#### **Tampere key facts**

| Population 2022                  | <b>249,000</b> (whole city region 428,000)           |
|----------------------------------|------------------------------------------------------|
| Workplaces 202l                  | <b>131,400</b> (whole city region 188,400)           |
| Students 202I (higher education) | 32,200                                               |
| Gross income per capita 2021     | EUR 33,500                                           |
| Shopping centres 2023            | I3 shopping centres with a total GLA of 355,800 sq m |